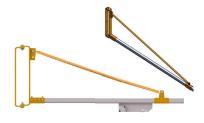

421dt

The Swivel Arm System offers the possibility of constant air supply for pneumatic tools within a semicircular range of work having the stapler always ready to hand.

This affords maximum ergonomic working conditions for the operator. The Swivel Arm System consists of a vertical and a horizontal profile to guarantee the lifting capacity on the entire extension length.

For wall mounting the profile can be fixed over two angles. For table mounting the profile can be fixed directly at the table-top.

wall mounting: 2 + 3 m length table mounting 1 + 2 m length

| Technical Data    |                                           |
|-------------------|-------------------------------------------|
| Material          | profile                                   |
| Swivel arm length | up to 3 metres max.(1,8 m table mounting) |
| Carrying capacity | max. 35 Kilo                              |

## Available versions:

- A.) Complete Swivel Arm for **wall mounting** with slide shoe for suspension of pneumatic stapling tools.
- B.) Alternatively for **table mounting** for mounting at table-top. Height 180 cm