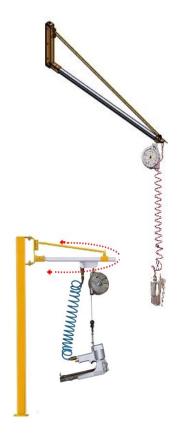

421dt

The Swivel Arm System offers the possibility of constant air supply for pneumatic tools within a semicircular range of work having the stapler always ready to hand.

This affords maximum ergonomic working conditions for the operator. The Swivel Arm System consists of a vertical and a horizontal profile to guarantee the lifting capacity on the entire extension length.

For wall mounting the profile can be fixed over two angles. For table mounting the profile can be fixed directly at the table-top.

wall mounting: 2 + 3 m length table mounting 1 + 2 m length

| Technical Data    |                                           |
|-------------------|-------------------------------------------|
| Material          | profile                                   |
| Swivel arm length | up to 3 metres max.(1,8 m table mounting) |
| Carrying capacity | max. 35 Kilo                              |

## Available versions:

- A.) Complete Swivel Arm for **wall mounting** with slide shoe for suspension of pneumatic stapling tools.
- B.) Alternatively for **table mounting** for mounting at table-top. Height 180 cm

## Swivel Arm System. Fixing at wall or table for pneumatic stapling tools, pneumatic accessories