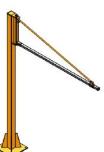

421dt

The Swivel Arm System offers the possibility of constant air supply for pneumatic tools within a semicircular range of work having the stapler always ready to hand.

This affords maximum ergonomic working conditions for the operator. The Swivel Arm System consists of a vertical and a horizontal profile to guarantee the lifting capacity on the entire extension length.

For wall mounting the profile can be fixed over two angles. For table mounting the profile can be fixed directly at the table-top.

wall mounting: 2 + 3 m length table mounting 1 + 2 m length

| Technical Data    |                                           |
|-------------------|-------------------------------------------|
| Material          | profile                                   |
| Swivel arm length | up to 3 metres max.(1,8 m table mounting) |
| Carrying capacity | max. 35 Kilo                              |

## Available versions:

- A.) Complete Swivel Arm for **wall mounting** with slide shoe for suspension of pneumatic stapling tools.
- B.) Alternatively for **table mounting** for mounting at table-top. Height 180 cm