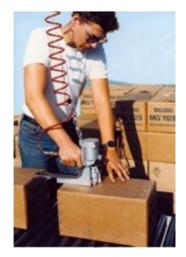

421dt

The Swivel Arm System offers the possibility of constant air supply for pneumatic tools within a semicircular range of work having the stapler always ready to hand.

This affords maximum ergonomic working conditions for the operator. The Swivel Arm System consists of a vertical and a horizontal profile to guarantee the lifting capacity on the entire extension length.

## Swivel Arm System. Fixing at wall or table for pneumatic stapling tools, pneumatic accessories