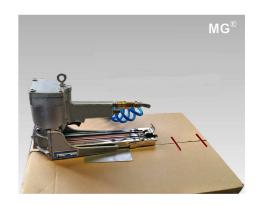

## to support inner carton flap

MG® H 25 200

To be used for bottom stapling empty folding boxes with the Blind Stapler TOP as well as for top sealing of cartons not completely filled up to provide high stability.

Versatile tool to press the inner against the outer carton flap during stapling from outside. So all carton layers can be perfectly fastened together.

The use of the Klappfix makes sure all carton layers are perfectly fastened because inner and outer flaps are completely stapled together.