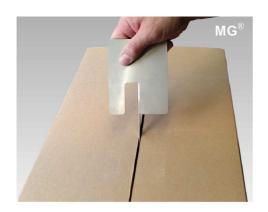

## to support inner carton flap

MG® H 25 200

To be used for bottom stapling empty folding boxes with the Blind Stapler TOP as well as for top sealing of cartons not completely filled up to provide high stability.

Versatile tool to press the inner against the outer carton flap during stapling from outside. So all carton layers can be perfectly fastened together.

The use of the Klappfix makes sure all carton layers are perfectly fastened because inner and outer flaps are completely stapled together.