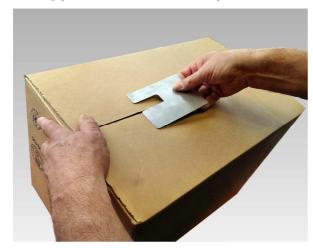

## to support inner carton flap

MG® H 25 200

To be used for bottom stapling empty folding boxes with the Blind Stapler TOP as well as for top sealing of cartons not completely filled up to provide high stability.

Versatile tool to press the inner against the outer carton flap during stapling from outside. So all carton layers can be perfectly fastened together.

The use of the Klappfix makes sure all carton layers are perfectly fastened because inner and outer flaps are completely stapled together.