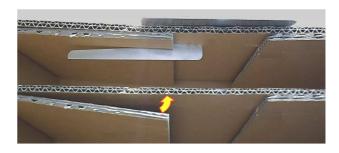

## to support inner carton flap

MG® H 25 200

To be used for bottom stapling empty folding boxes with the Blind Stapler TOP as well as for top sealing of cartons not completely filled up to provide high stability.

Versatile tool to press the inner against the outer carton flap during stapling from outside. So all carton layers can be perfectly fastened together.

The use of the Klappfix makes sure all carton layers are perfectly fastened because inner and outer flaps are completely stapled together.